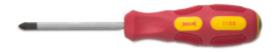

## **Technical sheet**

No. 32UC02C

Issue

V01.0

Tools - Screwdrivers Product family:

1168, 1169 Item code:

REINFORCED SCREWDRIVERS · POZIDRIV HEAD (PZ) Description:

## Features

- · high torsion force with minimal effort: soft and comfortable non-slip grip with thumb-groove and anti-twisting and anti-skid rib
- spherical steel shell at the end of the handle
- the hexagonal shape of the shaft allows users to increase the torsion using a wrench
  steel single piece from the spherical shell to the tip: transfers the impact force without straining the handle and absorbs the vibrations produced by the impact eliminating discomfort and stress on the hand

## **Specifications**

chrome-vanadium chromium-plated steel TIP MATERIAL:

bi-component elastomer HANDLE MATERIAL:

reinforced TYPE: Pozidriv head TIP:

| Code | 0 | (mm) | (mm) | **     |
|------|---|------|------|--------|
| 1168 | 1 | 75   | 175  | - 1/12 |
| 1169 | 2 | 100  | 210  |        |