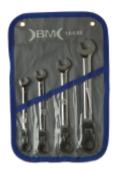

## **Technical sheet**

No. 32UF02A

Issue

V01.1

Tools - Wrenches Product family:

16698 Item code:

COMBINED RATCHET WRENCHES WITH SWIVEL POLYGON HEAD - 4 PCS SET Description:

## Features

the 72 tooth ratchet mechanism requires a shooting angle of only 5°
the articulated and adjustable head up to 180° allows to operate in difficult access conditions

## **Specifications**

chrome-vanadium steel with shiny chrome plating MATERIAL:

SET CONSISTING OF:

wrench set TYPE:

| Code  | <b>Weight</b><br>(g) | *   |
|-------|----------------------|-----|
| 16698 | 500                  | 1/5 |

| Componente | (mm) | Pcs |
|------------|------|-----|
| 16608      | 8    | 1   |
| 16610      | 10   | 1   |
| 16613      | 13   | 1   |
| 16617      | 17   | 1   |