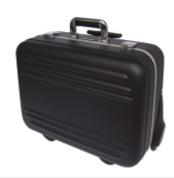

## **Technical sheet**

No.

32UL07A

Issue

V01.0

Tools - Tool cases Product family:

Item code:

ABS TROLLEY TOP Description:

## Features

- thermoformed ABS trolley case with aluminium seals
  robust trolley with telescopic handle
  locks with keys
  chrome-plated handle with soft grip
  wheels with a 110 mm diameter, ideal for all surfaces
  document pocket
  two toolholder panels
  thermoformed ABS tray
  two boxes for small components

## **Specifications**

ABS MATERIAL: trolley TYPE:

| Code | Description | Dimensions<br>(mm) |
|------|-------------|--------------------|
| 1817 | ABS trolley | 510x375x240        |
|      |             |                    |