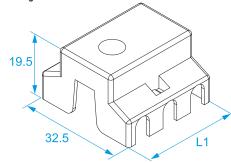

Image

**Technical drawing** 

**Specifications** 

polyamide (PA 6.6) brown color and 25% fiberglass UL 94 VO **INSULATING HOUSING:** 

**MAX OPERATING TEMPERATURE:** 

Snap onto M093 series terminal block or fasten with M3 screw ASSEMBLY:

through the through hole on the cover and terminal block.

| Code  | Terminal block ways | Color | <b>L1</b><br>(mm) | <b>*</b>  |
|-------|---------------------|-------|-------------------|-----------|
| 933GF | 2-3                 | Brown | 30                | 1000/1000 |
| 935GF | 4-5                 | Brown | 50                | 500/500   |